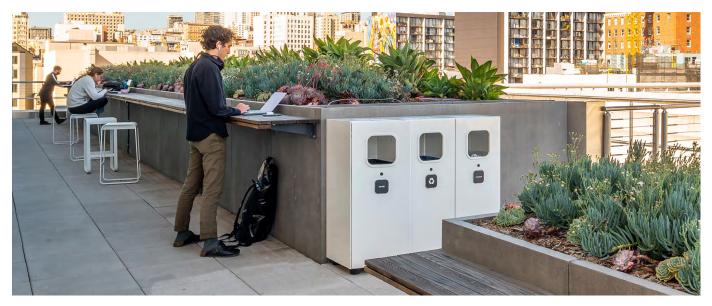

- Style A may be used as a counter as well as a bench
- The planter or wall can be used as a backrest
- The bench wood seating surface is offered in two different styles
- Versatile seating with custom inside or outside corners available lengths 4 to 8 feet standard

Wally Collection benches can be mounted at any height but we recommend between 17" to 19" for seating. The "A" style can be used as a counter as well. Recommended height is 35" for café style and 40" for bar. Mounting hardware not included. Optional skate deterrents may be installed in the field as required. Please contact your salesperson for samples or details.