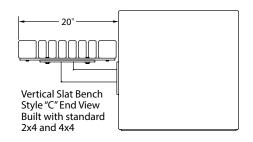

## Wally Collection - Wall-Hung Benches - The "A" style can be used as a counter as well

| Part. No. | Description                                                       | Size                    | Weight (Lbs.) |
|-----------|-------------------------------------------------------------------|-------------------------|---------------|
| LY-A30-48 | Wally Collection "A" Wood and Steel Wall-Hung flat bench          | 48"L x 18-1/8"W nominal | 55-70         |
| LY-A30-72 | Wally Collection "A" Wood and Steel Wall-Hung flat bench          | 72"L x 18-1/8"W nominal | 75-95         |
| LY-A30-96 | Wally Collection "A" Wood and Steel Wall-Hung flat bench          | 96"L x 18-1/8"W nominal | 95-120        |
| LY-C30-48 | Wally Collection "C" Wood and Steel Wall-Hung vertical slat bench | 48"L x 20"W nominal     | 125           |
| LY-C30-72 | Wally Collection "C" Wood and Steel Wall-Hung vertical slat bench | 72"L x 20"W nominal     | 175           |
| LY-C30-96 | Wally Collection "C" Wood and Steel Wall-Hung vertical slat bench | 96"L x 20"W nominal     | 240           |