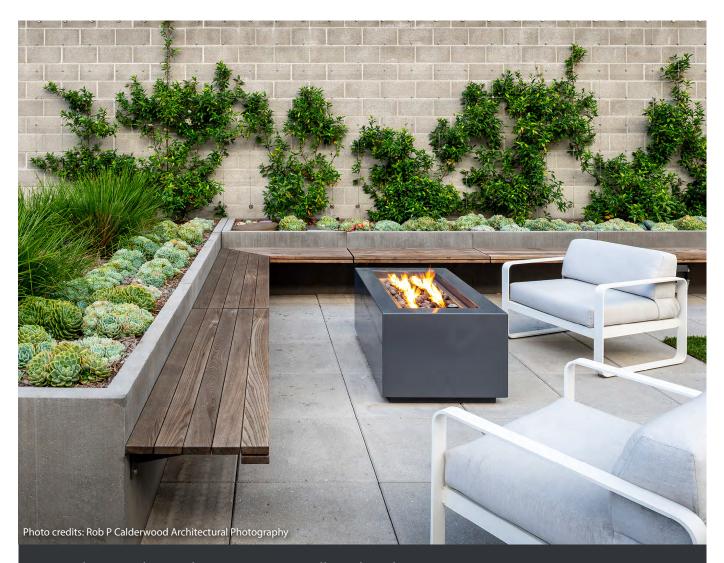

## **Wally Collection**

Modern Wall-Hung Backless Benches

Materials: Wood and Steel or GFRC

The Wally Collection is a series of backless wood and steel benches designed to be mounted to the side of a lightweight GFRC concrete planter, Wilshire Steel Collection planter, cast-in-place wall, or any sound vertical surface. Available in two different styles in standard 4, 6, and 8 feet nominal lengths.

- Style A may be used as a counter as well as a bench
- The planter or wall can be used as a backrest
- The bench wood seating surface is offered in two different styles
- Versatile seating with custom inside or outside corners available lengths 4 to 8 feet standard

Wally Collection benches can be mounted at any height but we recommend between 17" to 19" for seating. The "A" style can be used as a counter as well. Recommended height is 35" for café style and 40" for bar. Mounting hardware not included. Optional skate deterrents may be installed in the field as required. Please contact your salesperson for samples or details.