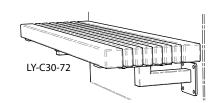

## Wally Collection - Wall-Hung Benches - The "A" style can be used as a counter as well

| Part. No. | Description                                                       | Size                    | Weight (Lbs.) |
|-----------|-------------------------------------------------------------------|-------------------------|---------------|
| LY-A30-48 | Wally Collection "A" Wood and Steel Wall-Hung flat bench          | 48"L x 18-1/8"W nominal | 55-70         |
| LY-A30-72 | Wally Collection "A" Wood and Steel Wall-Hung flat bench          | 72"L x 18-1/8"W nominal | 75-95         |
| LY-A30-96 | Wally Collection "A" Wood and Steel Wall-Hung flat bench          | 96"L x 18-1/8"W nominal | 95-120        |
| LY-C30-48 | Wally Collection "C" Wood and Steel Wall-Hung vertical slat bench | 48"L x 20"W nominal     | 125           |
| LY-C30-72 | Wally Collection "C" Wood and Steel Wall-Hung vertical slat bench | 72"L x 20"W nominal     | 175           |
| LY-C30-96 | Wally Collection "C" Wood and Steel Wall-Hung vertical slat bench | 96"L x 20"W nominal     | 240           |