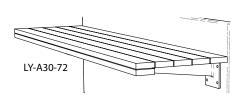

## Wally Collection - Wall-Hung Benches - The "A" style can be used as a counter as well

| Part. No. | Description                                                       | Size                    | Weight (Lbs.) |
|-----------|-------------------------------------------------------------------|-------------------------|---------------|
| LY-A30-48 | Wally Collection "A" Wood and Steel Wall-Hung flat bench          | 48"L x 18-1/8"W nominal | 55-70         |
| LY-A30-72 | Wally Collection "A" Wood and Steel Wall-Hung flat bench          | 72"L x 18-1/8"W nominal | 75-95         |
| LY-A30-96 | Wally Collection "A" Wood and Steel Wall-Hung flat bench          | 96"L x 18-1/8"W nominal | 95-120        |
| LY-C30-48 | Wally Collection "C" Wood and Steel Wall-Hung vertical slat bench | 48"L x 20"W nominal     | 125           |
| LY-C30-72 | Wally Collection "C" Wood and Steel Wall-Hung vertical slat bench | 72"L x 20"W nominal     | 175           |
| LY-C30-96 | Wally Collection "C" Wood and Steel Wall-Hung vertical slat bench | 96"L x 20"W nominal     | 240           |