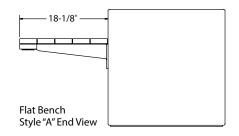

## Wally Collection - Wall-Hung Benches - The "A" style can be used as a counter as well

| Part. No. | Description                                                       | Size                    | Weight (Lbs.) |
|-----------|-------------------------------------------------------------------|-------------------------|---------------|
| LY-A30-48 | Wally Collection "A" Wood and Steel Wall-Hung flat bench          | 48"L x 18-1/8"W nominal | 55-70         |
| LY-A30-72 | Wally Collection "A" Wood and Steel Wall-Hung flat bench          | 72"L x 18-1/8"W nominal | 75-95         |
| LY-A30-96 | Wally Collection "A" Wood and Steel Wall-Hung flat bench          | 96"L x 18-1/8"W nominal | 95-120        |
| LY-C30-48 | Wally Collection "C" Wood and Steel Wall-Hung vertical slat bench | 48"L x 20"W nominal     | 125           |
| LY-C30-72 | Wally Collection "C" Wood and Steel Wall-Hung vertical slat bench | 72"L x 20"W nominal     | 175           |
| LY-C30-96 | Wally Collection "C" Wood and Steel Wall-Hung vertical slat bench | 96"L x 20"W nominal     | 240           |